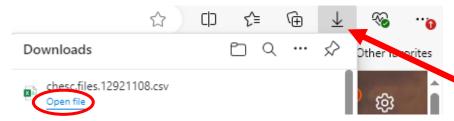

When you receive the email, you will need to click the Download exported Data link or Copy the Hyperlink and paste it into your browser's address bar.

File will download into your Browser's Downloads folder.

You will be able to open it from there. It will open as a csv file in Excel.