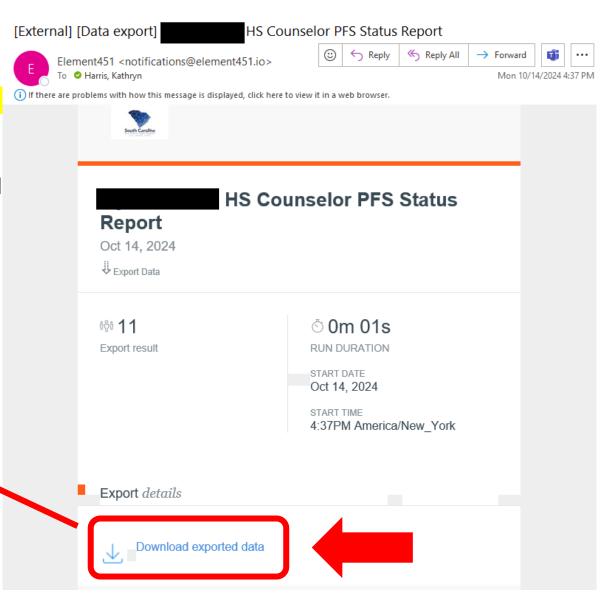

When you receive the email, you will need to click the Download exported Data link or Copy the Hyperlink and paste it into your browser's address bar.

File will download into your Browser's Downloads folder.