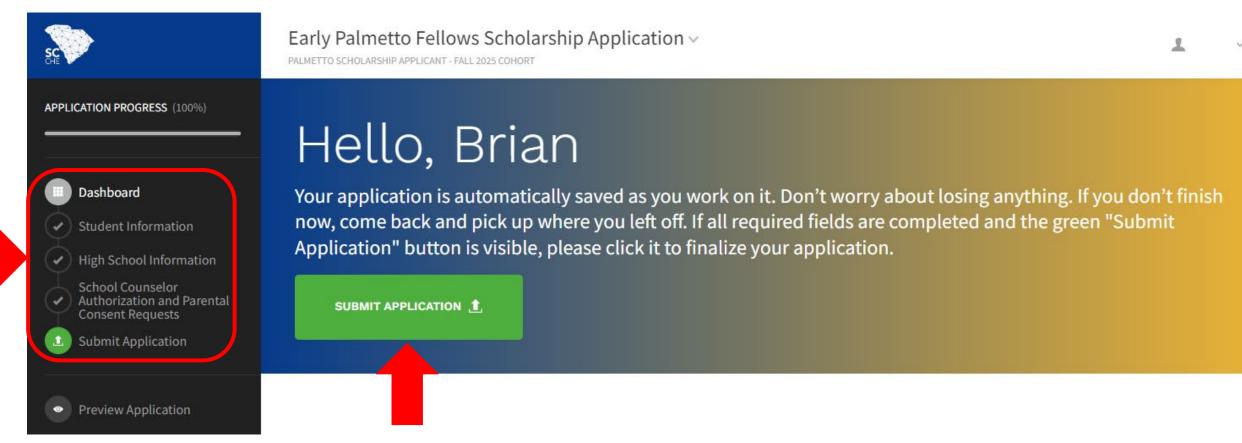

#### Student missing from your report?

- 1. Reports are based off high school information the student submitted on their application if they mis-reported their school, that could cause them to not show on your report. OR
- 2. You will only see <u>submitted applications</u> on this report. If you have submitted docs for a student <u>not on this list</u>, that means the student has <u>not</u> submitted their application yet. Please direct the student back to their dashboard to SUBMIT their application for processing → <u>See next page for more info!</u> Application must be submitted before deadline!

# Student Started Application But Has Not Submitted Application:

\*These students are receiving emails and text messages regarding their application being started but <u>not</u> submitted. After June 30, 2025, at 11:59pm, applications will not be able to be submitted. Any applications that were started but <u>NOT</u> submitted, <u>will not be considered!</u>