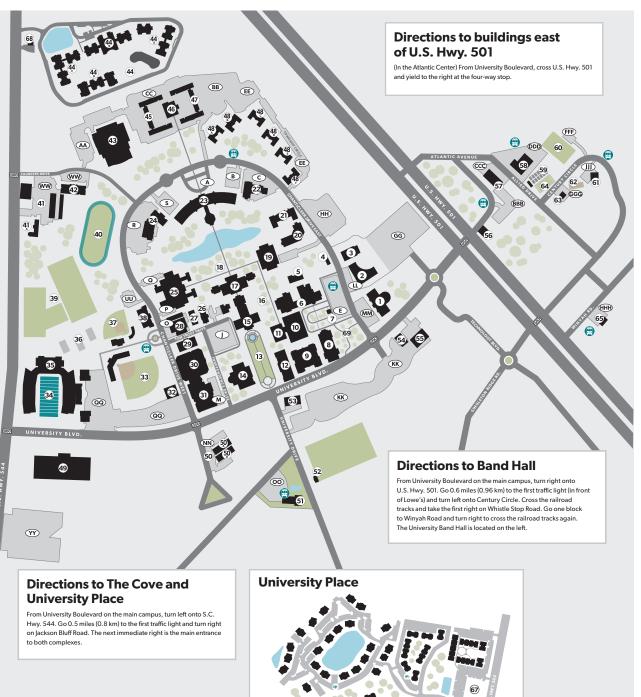

For Traffic and Parking Rules and Regulations,

visit coastal.edu/safety/parking.

# **CAMPUS MAP**

#### ACADEMIC

1 Rayley Hall (RAXI)

(Welcome Center / Admissions / Registrar / Financial Aid / Student Accounts)

- 2 Horry County Scholars Academy (HCSA)
- 3 Kingston Hall

(Early Childhood Development and Literacy Center)

- 4 Mense Hall (MNSE) (ROTC)
- 12 Kearns Hall (KRNS) (HTC Honors College)
- 17 Prince Building (PRIN)

(Spadoni College of Education and Social Sciences)

- 19 Smith Building (SCI) (Gupta College of Science)
- 20 Douglas Hall (DOUG) (Gupta College of Science)
- 21 Swain Hall (KESH) (Gupta College of Science)
- 22 Penny Hall (PENN) (CMC College of Health and Human Performance / ITS / Port City Java)
- 23 Wall Building (WALL)
  (Wall College of Business)
- 24 Brittain Hall (BRTH) (Einstein Bros. Bagels)
- 1 25 Edwards Building (EHFA)

(Edwards College of Humanities and Fine Arts)

- 57 Burroughs & Chapin Center (BCMW)
  (Theatre Arts Production Studio)
- 58 Coastal Science Center (CSCC)

(Academic Testing Center /

School of Coastal Environment)

68 Center for Global Engagement

### **ATHLETIC**

- 30 Kimbel Arena (Intramural Basketball)
- 31 Williams-Brice (WB) (Recreation Center)
- 32 Boni Belle Hitting Facility
- 33 Springs Brooks Stadium / Vrooman Field
- 34 Brooks Stadium / Benton Field
- 35 Norman Field House (NAFH)
- 36 Nichols Tennis Center
- 7 St. John Stadium

38 Arcadia Hall (ARCA)
(Athletic Administration)

- 39 Athletic Practice Fields
- 40 Track and Field Facility
- 43 HTC Center (HTCC)

(Recreation Center / Chanticleer Store)

- 49 Indoor practice facility (under construction)
- 51 Hackler Golf Course (JHGC)
- 52 Thrash Learning Center / Driving Range
- 59 Stevens Tennis Complex
- 60 Intramural Fields (INFD)
- 62 Beach Volleyball Complex
- 64 Soccer Stadium

### DINING

- 6 CINO Grille
- 29 Chauncey's Choice (Dining Facility)
- 46 Hicks Hall (Dining Hall)

#### HOUSING

44 Student Housing Complex

44A Chanticleer Hall 44C DeCenzo Hall
44B Tradition Hall 44D Singleton-Young Hall

- 45 Eaglin Residence Hall
- 47 Ingle Residence Hall
- 48 Woods Residence Halls
- 48A Palmetto 48C Dogwood 48E Cypress 48B Elm 48D Maple 48F Oak
- 50 Gardens Residence Halls
- 50A Azalea 50B Magnolia
- 66 University Place
  - (Residence Halls / UP Dining Hall)
  - 67 The Cove at University Place
    - (Residence Halls)

#### **STUDENT**

- ¶ 6 Jackson Student Union (LJSU) (Career Services / CHANT411 / Counseling and Psychological Services / Chick-fil-A / Freshëns)
  - 7 Spadoni Park / Graham Family Bell Tower
- 8 Wheelwright Auditorium (WHEL)
- 9 Thompson Library (TLIB)
  - 10 Kimbel Library (KLIB) (Starbucks)
  - 11 Bryan Information Commons (BICL)
  - 11 Diyan mormadon commons (Dice
  - 26 Indigo Hall (INDO) (Dean of Students)
  - 42 Sands Hall (Mail Services / CINO Card Office)
  - 53 Lackey Chapel
  - 55 Student Health Center
  - (CMC Student Health / CMC Primary Care)
  - 65 Band Hall (CCBH)

## GENERAL

- 5 Central Energy Plant
- 13 Blanton Park
- 14 Atheneum Hall (ATNM)

  (Advancement / Alumni Engagement)
- 15 Singleton Building (SNGL)
- (University Administration / Graduate Studies)
- 16 Singleton Lawn East
- 18 Prince Lawn
- 27 Laurel Hall (Accessibility and Disability Services)
- 28 Hampton Hall
- 41 Facilities (41A Facilities Administration)
- 54 Public Safety
- 56 Human Resources
- 61 Atlantic Hall
- 1 Atlantic Hall
- (Procurement / Shipping and Receiving)
- 63 450-B Century Circle
- (University Printing Services)
- 69 Arboretum